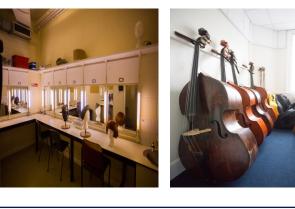

#### Prices start from £200.00 per 4 hours

RYAN THEATRE | 1-350

The Ryan Theatre is a fully working Theatrewith a maximum capacity of 350 (includes wheelchair access) The theatre is made up of two levels; the Stalls and Gallery. The venue includes four dressing rooms. Hires are based on a 12-hour day and can be hired across multiple days.