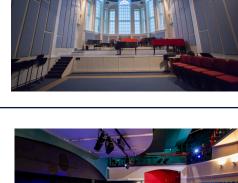

#### Prices start from £200.00 per 4 hours

RYAN THEATRE | 1-350

The Ryan Theatre is a fully working Theatrewith a maximum capacity of 350 (includes wheelchair access) The theatre is made up of two levels; the Stalls and Gallery. The venue includes four dressing rooms. Hires are based on a 12-hour day and can be hired across multiple days.